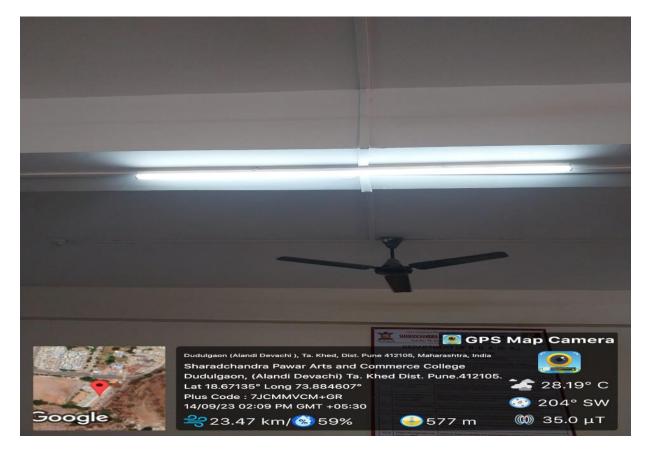

## Use of LED Tube

Dozat

PRINCIPAL Sharadchandra Pawar Arts & Commerce College Dudulgaon (Alandi), Puno-

Shri Gajanan Maharaj Shikshan Prasarak Mandal's Sharadchandra Pawar Arts and Commerce College Alandi Devachi, (Dudulgaon) Tal. Khed, Pune-412105 (Affiliated to Savitribai Phule Pune University, Recognised by Govt. of Maharashtra)